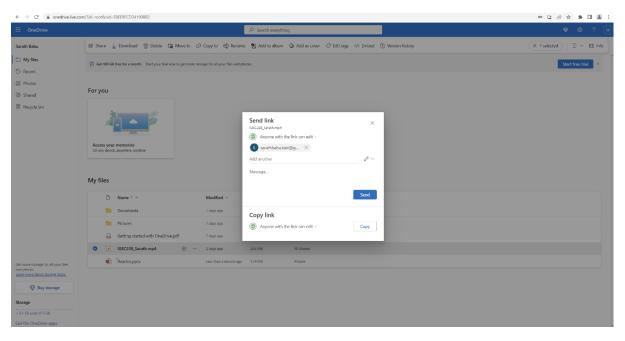

Step 8: Make sure the option 'Anyone with the link can edit' is selected before sending the prerecorded presentation. Enter the following mail id <u>sarathbabu.kaki@glasgow.ac.uk</u> and select the highlighted one.

| III OneDrive                                    |                                                                     |                              | P Search everything                                                                                                              |                                    |                   |                                    |
|-------------------------------------------------|---------------------------------------------------------------------|------------------------------|----------------------------------------------------------------------------------------------------------------------------------|------------------------------------|-------------------|------------------------------------|
| Sarath Babu                                     | 😢 Share 🗼 Download 🗊 Delete 🌀 Move to 🗊                             | Copy to 🔄 Renam              | e 🕺 Add to album 🗔 A                                                                                                             | udd as cover 🛷 Edit tags 🛷 Embed 🗧 | ) Version history | ( × 1 selected $)$ $=$ $~$ ED info |
| D My files                                      | 💮 Get 100 GB free for a month Start your thai now to get more store | ge for all your files and pf | ctos.                                                                                                                            |                                    |                   | Start free trial                   |
| Photos Shared                                   | For you                                                             |                              |                                                                                                                                  |                                    |                   |                                    |
| Recycle bin                                     | Access your memories<br>The of stories, anywhere, anywhere          |                              | Send link<br>KGC238, Srathmp4<br>(a) Anyone with the link<br>sarathbabu kaki @glasgow.<br>(s) sarathbabu kaki<br>sarathbabu kaki | acuk 🖉 🗸 🖉                         |                   |                                    |
|                                                 | My files                                                            |                              |                                                                                                                                  | Send                               |                   |                                    |
|                                                 | 🗅 Name 1 ~                                                          | Modified ~                   |                                                                                                                                  |                                    |                   |                                    |
|                                                 | Documents                                                           | 7 days ago                   | Copy link                                                                                                                        |                                    |                   |                                    |
|                                                 | Pictures           Getting started with OneDrive.pdf                | 7 days ago<br>7 days ago     | Anyone with the link                                                                                                             | can edit > Copy                    |                   |                                    |
|                                                 |                                                                     | 2 days ago                   | 50.5 MB 30                                                                                                                       | Shared                             |                   |                                    |
| Get more storage for all your files and photos. | Reactor.pptx                                                        | Less than a minute ago       | 1.79 M9 Pr                                                                                                                       | vate                               |                   |                                    |
| Learn more about storage plans.                 |                                                                     |                              |                                                                                                                                  |                                    |                   |                                    |
| Storage                                         |                                                                     |                              |                                                                                                                                  |                                    |                   |                                    |
| × 0.1 GB used of 5 GB                           |                                                                     |                              |                                                                                                                                  |                                    |                   |                                    |
| Get the OneDrive apps                           |                                                                     |                              |                                                                                                                                  |                                    |                   |                                    |