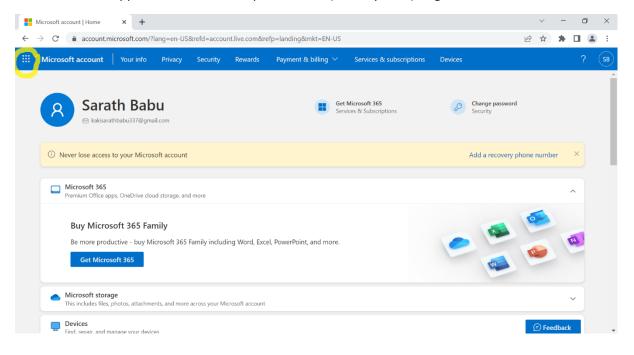

STEP 2: Click on App launcher icon on top left corner (9 dot symbol) to get OneDrive icon.

## STEP 3: Click on OneDrive to launch the app.

| → C   acc              | ount.microsoft.com/?la      | ng=en-US&refd=account.live.com&refp=landing&mkt=EN-US 년 ☆                    | * □ |   | ļ |
|------------------------|-----------------------------|------------------------------------------------------------------------------|-----|---|---|
|                        | Microsoft 365 $\rightarrow$ | rivacy Security Rewards Payment & billing V Services & subscriptions Devices |     | ? | ( |
| pps                    |                             | Get Microsoft 365                                                            |     |   |   |
| 🛃 Outlook              | OneDrive                    | n                                                                            |     |   |   |
| 📫 Teams                | Word                        |                                                                              |     |   |   |
| Excel                  | PowerPoint                  | Add a recovery phone number                                                  | r × |   |   |
| OneNote                | 💙 To Do                     |                                                                              | ^   |   |   |
| Family Safety          | Calendar                    | prage, and more                                                              |     |   |   |
| Clipchamp              | 🞸 Designer                  |                                                                              |     |   |   |
| S Skype                |                             | , oft 365 Family including Word, Excel, PowerPoint, and more.                | R   |   |   |
| All apps $\rightarrow$ |                             |                                                                              |     |   |   |
|                        |                             | and more across your Microsoft account                                       | ~   |   |   |
|                        |                             | 6400mail.com                                                                 |     |   |   |